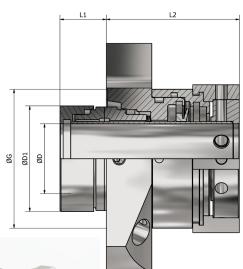

06-2024

| D     | D      | D4    | D5    | D6    | S    | G     | D1    | L1   | L2   |
|-------|--------|-------|-------|-------|------|-------|-------|------|------|
| mm    | inch   | mm    | mm    | mm    | mm   | mm    | mm    | mm   | mm   |
| 24,0  | -      | 67,0  | 76,0  | 104,0 | 13,0 | 58,0  | 42,9  | 22,0 | 63,0 |
| 25,0  | 1000,0 | 67,0  | 76,0  | 104,0 | 13,0 | 58,0  | 42,9  | 22,0 | 63,0 |
| 28,0  | 1125,0 | 67,0  | 76,0  | 104,0 | 13,0 | 61,0  | 45,9  | 22,0 | 63,0 |
| 30,0  | -      | 72,0  | 80,0  | 110,0 | 13,0 | 63,0  | 48,0  | 22,0 | 63,0 |
| 32,0  | 1250,0 | 72,0  | 80,0  | 110,0 | 13,0 | 65,5  | 50,0  | 22,0 | 63,0 |
| 33,0  | -      | 72,0  | 80,0  | 110,0 | 13,0 | 65,5  | 50,0  | 22,0 | 63,0 |
| 35,0  | 1375,0 | 72,0  | 80,0  | 110,0 | 13,0 | 68,0  | 53,0  | 22,0 | 63,0 |
| 38,0  | 1500,0 | 81,0  | 89,0  | 128,0 | 13,0 | 72,0  | 56,0  | 22,0 | 63,0 |
| 40,0  | -      | 81,0  | 89,0  | 128,0 | 13,0 | 73,0  | 58,0  | 22,0 | 63,0 |
| 42,0  | -      | 86,0  | 100,0 | 142,0 | 14,0 | 75,5  | 60,8  | 22,0 | 63,0 |
| 43,0  | 1625,0 | 86,0  | 100,0 | 142,0 | 14,0 | 75,5  | 60,8  | 22,0 | 63,0 |
| 45,0  | 1750,0 | 86,0  | 100,0 | 142,0 | 14,0 | 77,8  | 63,0  | 22,0 | 63,0 |
| 48,0  | 1875,0 | 95,0  | 106,0 | 154,0 | 17,0 | 82,8  | 68,0  | 22,0 | 63,0 |
| 50,0  | 2000,0 | 95,0  | 106,0 | 154,0 | 17,0 | 82,8  | 68,0  | 22,0 | 63,0 |
| 53,0  | 2125,0 | 95,0  | 106,0 | 154,0 | 17,0 | 87,0  | 73,0  | 22,0 | 63,0 |
| 55,0  | -      | 95,0  | 106,0 | 154,0 | 17,0 | 87,0  | 73,0  | 22,0 | 63,0 |
| 58,0  | -      | 104,0 | 120,0 | 172,0 | 17,0 | 93,0  | 78,0  | 22,0 | 63,0 |
| 60,0  | 2250,0 | 104,0 | 120,0 | 172,0 | 17,0 | 93,0  | 78,0  | 22,0 | 63,0 |
| -     | 2375,0 | 104,0 | 120,0 | 172,0 | 17,0 | 93,0  | 78,0  | 22,0 | 63,0 |
| 63,0  | 2500,0 | 124,0 | 128,5 | 180,0 | 17,0 | 101,5 | 87,4  | 24,0 | 63,0 |
| 65,0  | -      | 124,0 | 128,5 | 180,0 | 17,0 | 101,5 | 87,4  | 24,0 | 63,0 |
| 68,0  | 2625,0 | 124,0 | 128,5 | 180,0 | 17,0 | 107,0 | 92,0  | 24,0 | 63,0 |
| 70,0  | 2750,0 | 124,0 | 128,5 | 180,0 | 17,0 | 107,0 | 92,0  | 24,0 | 63,0 |
| -     | 2875,0 | 136,0 | 148,0 | 200,0 | 19,0 | 120,5 | 99,5  | 34,0 | 88,2 |
| 75,0  | -      | 136,0 | 148,0 | 200,0 | 19,0 | 120,5 | 99,5  | 34,0 | 88,2 |
| -     | 3000,0 | 136,0 | 148,0 | 200,0 | 19,0 | 130,0 | 104,5 | 35,0 | 79,6 |
| 80,0  | 3125,0 | 136,0 | 148,0 | 200,0 | 19,0 | 130,0 | 104,5 | 35,0 | 79,6 |
| -     | 3250,0 | 150,0 | 160,0 | 220,0 | 20,0 | 132,8 | 109,5 | 38,0 | 75,7 |
| 85,0  | 3375,0 | 150,0 | 160,0 | 220,0 | 20,0 | 132,8 | 109,5 | 38,0 | 75,7 |
| 90,0  | 3500,0 | 150,0 | 160,0 | 220,0 | 20,0 | 140,8 | 114,5 | 38,0 | 76,0 |
| -     | 3625,0 | 164,0 | 176,0 | 240,0 | 20,0 | 146,5 | 124,5 | 33,0 | 80,3 |
| 95,0  | 3750,0 | 164,0 | 176,0 | 240,0 | 20,0 | 146,5 | 124,5 | 33,0 | 80,3 |
| 100,0 | 3875,0 | 164,0 | 176,0 | 240,0 | 20,0 | 146,5 | 124,5 | 33,0 | 80,3 |