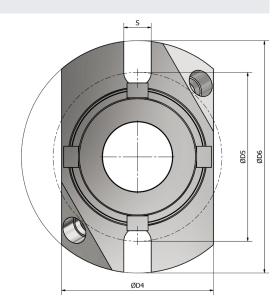

06-2024

| D     | D      | D4    | D5    | D6    | S    | G     | D1    | L1   | L2   |
|-------|--------|-------|-------|-------|------|-------|-------|------|------|
| mm    | inch   | mm    | mm    | mm    | mm   | mm    | mm    | mm   | mm   |
| 24,0  | -      | 67,0  | 76,0  | 104,0 | 13,0 | 58,0  | 42,9  | 22,0 | 63,0 |
| 25,0  | 1000,0 | 67,0  | 76,0  | 104,0 | 13,0 | 58,0  | 42,9  | 22,0 | 63,0 |
| 28,0  | 1125,0 | 67,0  | 76,0  | 104,0 | 13,0 | 61,0  | 45,9  | 22,0 | 63,0 |
| 30,0  | -      | 72,0  | 80,0  | 110,0 | 13,0 | 63,0  | 48,0  | 22,0 | 63,0 |
| 32,0  | 1250,0 | 72,0  | 80,0  | 110,0 | 13,0 | 65,5  | 50,0  | 22,0 | 63,0 |
| 33,0  | -      | 72,0  | 80,0  | 110,0 | 13,0 | 65,5  | 50,0  | 22,0 | 63,0 |
| 35,0  | 1375,0 | 72,0  | 80,0  | 110,0 | 13,0 | 68,0  | 53,0  | 22,0 | 63,0 |
| 38,0  | 1500,0 | 81,0  | 89,0  | 128,0 | 13,0 | 72,0  | 56,0  | 22,0 | 63,0 |
| 40,0  | -      | 81,0  | 89,0  | 128,0 | 13,0 | 73,0  | 58,0  | 22,0 | 63,0 |
| 42,0  | -      | 86,0  | 100,0 | 142,0 | 14,0 | 75,5  | 60,8  | 22,0 | 63,0 |
| 43,0  | 1625,0 | 86,0  | 100,0 | 142,0 | 14,0 | 75,5  | 60,8  | 22,0 | 63,0 |
| 45,0  | 1750,0 | 86,0  | 100,0 | 142,0 | 14,0 | 77,8  | 63,0  | 22,0 | 63,0 |
| 48,0  | 1875,0 | 95,0  | 106,0 | 154,0 | 17,0 | 82,8  | 68,0  | 22,0 | 63,0 |
| 50,0  | 2000,0 | 95,0  | 106,0 | 154,0 | 17,0 | 82,8  | 68,0  | 22,0 | 63,0 |
| 53,0  | 2125,0 | 95,0  | 106,0 | 154,0 | 17,0 | 87,0  | 73,0  | 22,0 | 63,0 |
| 55,0  | -      | 95,0  | 106,0 | 154,0 | 17,0 | 87,0  | 73,0  | 22,0 | 63,0 |
| 58,0  | -      | 104,0 | 120,0 | 172,0 | 17,0 | 93,0  | 78,0  | 22,0 | 63,0 |
| 60,0  | 2250,0 | 104,0 | 120,0 | 172,0 | 17,0 | 93,0  | 78,0  | 22,0 | 63,0 |
| -     | 2375,0 | 104,0 | 120,0 | 172,0 | 17,0 | 93,0  | 78,0  | 22,0 | 63,0 |
| 63,0  | 2500,0 | 124,0 | 128,5 | 180,0 | 17,0 | 101,5 | 87,4  | 24,0 | 63,0 |
| 65,0  | -      | 124,0 | 128,5 | 180,0 | 17,0 | 101,5 | 87,4  | 24,0 | 63,0 |
| 68,0  | 2625,0 | 124,0 | 128,5 | 180,0 | 17,0 | 107,0 | 92,0  | 24,0 | 63,0 |
| 70,0  | 2750,0 | 124,0 | 128,5 | 180,0 | 17,0 | 107,0 | 92,0  | 24,0 | 63,0 |
| -     | 2875,0 | 136,0 | 148,0 | 200,0 | 19,0 | 120,5 | 99,5  | 34,0 | 88,2 |
| 75,0  | -      | 136,0 | 148,0 | 200,0 | 19,0 | 120,5 | 99,5  | 34,0 | 88,2 |
| -     | 3000,0 | 136,0 | 148,0 | 200,0 | 19,0 | 130,0 | 104,5 | 35,0 | 79,6 |
| 80,0  | 3125,0 | 136,0 | 148,0 | 200,0 | 19,0 | 130,0 | 104,5 | 35,0 | 79,6 |
| -     | 3250,0 | 150,0 | 160,0 | 220,0 | 20,0 | 132,8 | 109,5 | 38,0 | 75,7 |
| 85,0  | 3375,0 | 150,0 | 160,0 | 220,0 | 20,0 | 132,8 | 109,5 | 38,0 | 75,7 |
| 90,0  | 3500,0 | 150,0 | 160,0 | 220,0 | 20,0 | 140,8 | 114,5 | 38,0 | 76,0 |
| -     | 3625,0 | 164,0 | 176,0 | 240,0 | 20,0 | 146,5 | 124,5 | 33,0 | 80,3 |
| 95,0  | 3750,0 | 164,0 | 176,0 | 240,0 | 20,0 | 146,5 | 124,5 | 33,0 | 80,3 |
| 100,0 | 3875,0 | 164,0 | 176,0 | 240,0 | 20,0 | 146,5 | 124,5 | 33,0 | 80,3 |